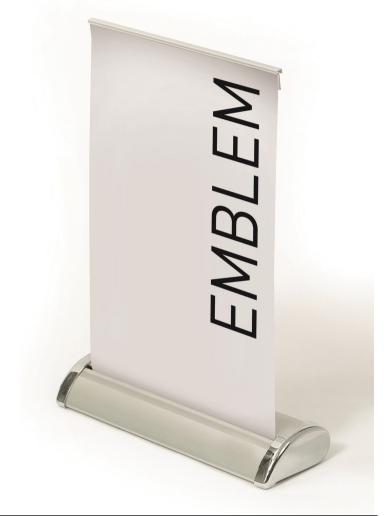

## **EMBLEM MINI ROLLER BANNER**

The Emblem mini roll-up banner stand is a true adage of 'small being beautiful', perfect for desktop displays, promotions and important notices.

FEATURES AND BENEFITS

- Light weight aluminium construction
- Bungee pole
- Adhesive top rail
- Comprehensive range of media available