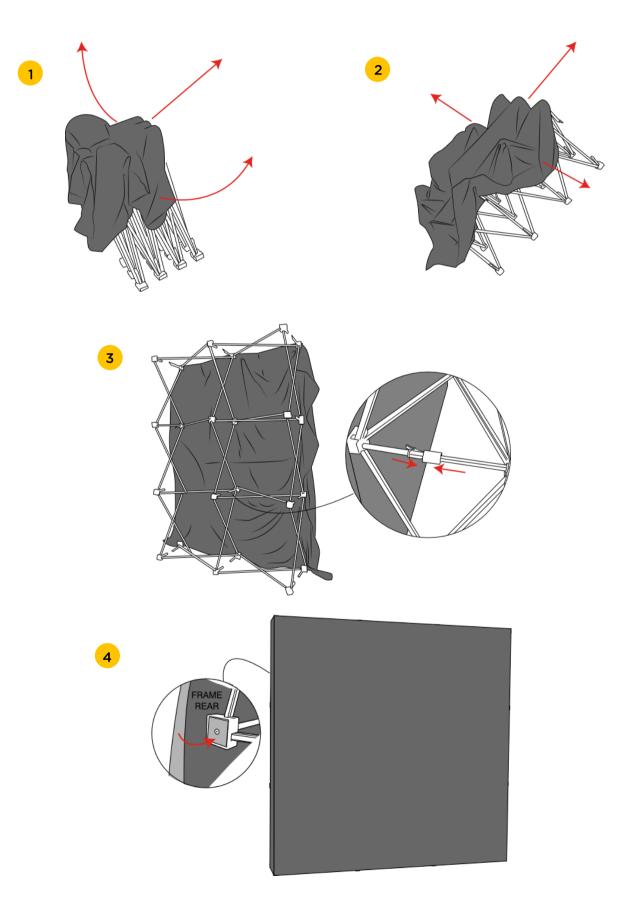

## **TENSILE FABRIC POP UP SYSTEM**

Assembly Instructions (graphic already attached)