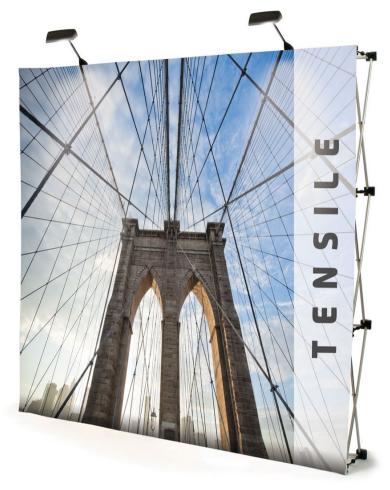

## **TENSILE FABRIC POP UP SYSTEM**

Stretch your imagination with our Tensile Pop-up system. A portable, light weight system which is a natural progression on from traditional pop-up systems.

## FEATURES AND BENEFITS

- Straight pop-up system
- One-piece graphic ensures rapid assembly
- Strong & light weight aluminium frame
- Includes wheeled case for ease of transportation
- Suited to a large range of textile media (not included)
- Roll of Velcro tape included